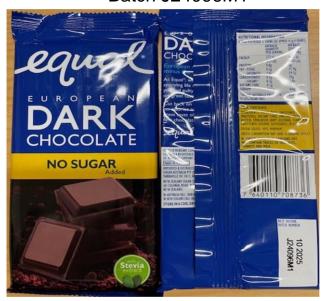

## **Equal brand European Dark Chocolate 85g**

Best Before 10 2025 Batch J24096M1

## Attention customers

New Zealand Sugar Company (importer) is recalling the above product due to the presence of an undeclared allergen (milk). Equal brand European Milk Chocolate has been incorrectly packaged as Equal brand European Dark Chocolate. The recall only affects products with batch number J24096M1 and Best Before 10 2025.