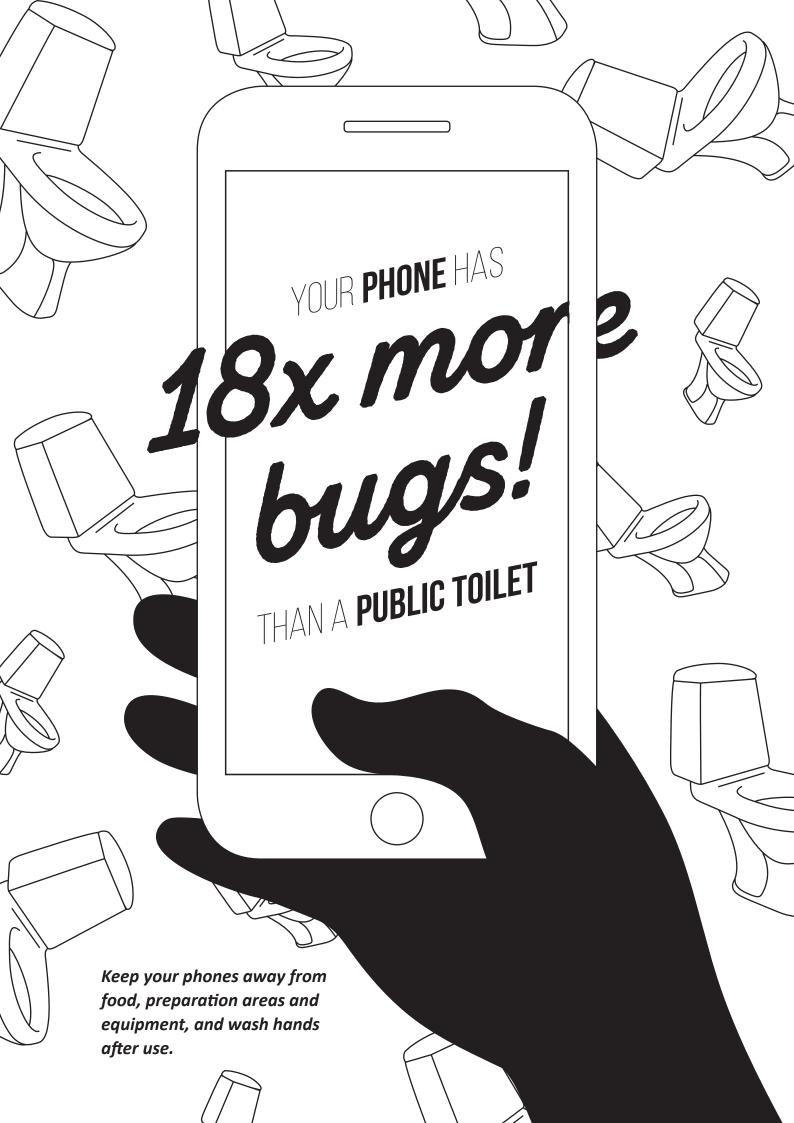

| Lupin        |         |                             |

### Separating Food

Using separate chopping board, equipment and prep stations to prevent cross-contamination.















of **bugs** can be **killed** by washing your hands properly





# TEMPERATURE CONTROL

#### 75°C and over

Cook food

Measure from the centre of the food.

### 60°C and over

Keep food hot

Heat food to 75°C before putting it in the warmer.

**5°C – 60°C**DANGER ZONE

When bugs thrive! Food should not be in this zone for more than **4 hours**.

**5°C and under** Chill food

Cook & store potentially hazardous food at the right temperature to stop bugs growing.