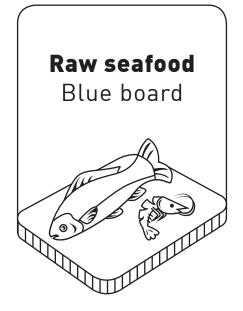

### Separating Food

Using separate chopping board, equipment and prep stations to prevent cross-contamination.

of **bugs** can be **killed** by washing your hands properly