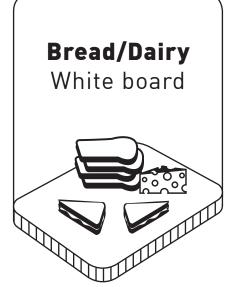

### Separating Food

Using separate chopping board, equipment and prep stations to prevent cross-contamination.

of **bugs** can be **killed** by washing your hands properly