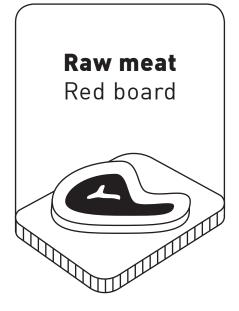

### Separating Food

Using separate chopping board, equipment and prep stations to prevent cross-contamination.

of **bugs** can be **killed** by washing your hands properly