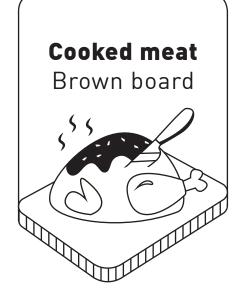

### Separating Food

Using separate chopping board, equipment and prep stations to prevent cross-contamination.

of **bugs** can be **killed** by washing your hands properly