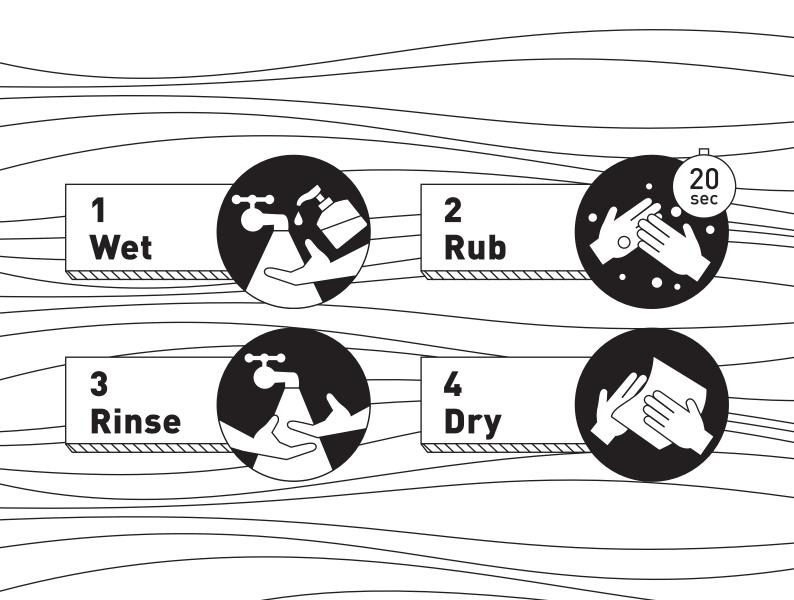

### Separating Food

Using separate chopping board, equipment and prep stations to prevent cross-contamination.

of **bugs** can be **killed** by washing your hands properly