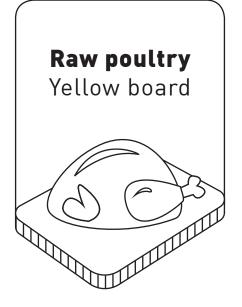

### Separating Food

Using separate chopping board, equipment and prep stations to prevent cross-contamination.

of **bugs** can be **killed** by washing your hands properly