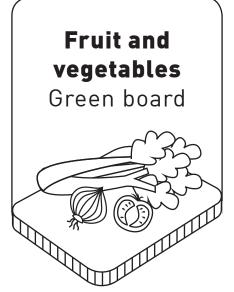

### Separating Food

Using separate chopping board, equipment and prep stations to prevent cross-contamination.

of **bugs** can be **killed** by washing your hands properly